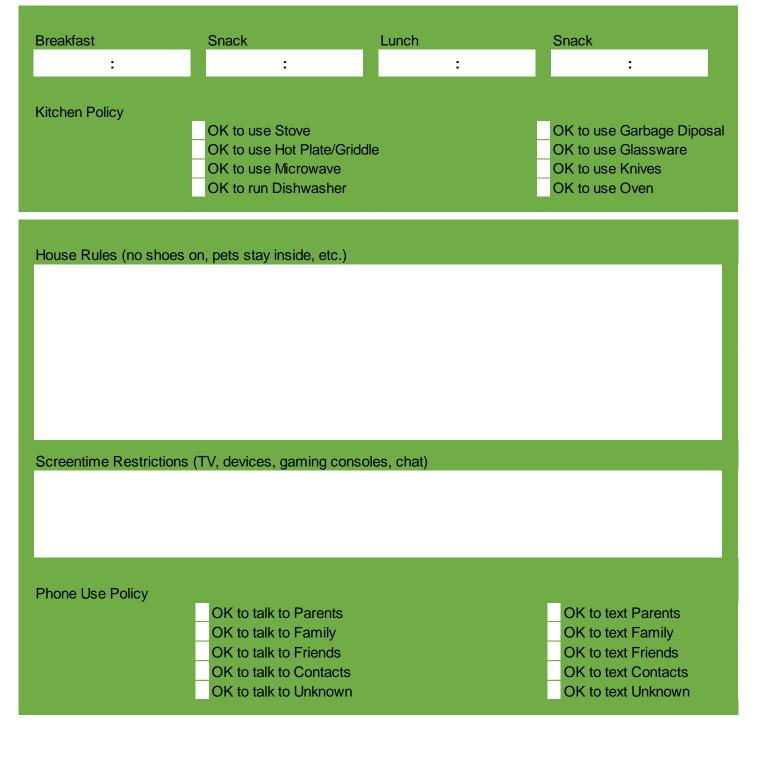

-|--|--|
| Location of First Aid Kit                                             |              |          |  |  |
| Location of Medications                                               |              |          |  |  |
| Location of Allergy Medications (Epipens)                             |              |          |  |  |
| Location of Sunscreen and Bug Spray                                   |              |          |  |  |
| Pediatrician                                                          | Phone Number | Location |  |  |
| Dentist                                                               | Phone Number | Location |  |  |
| Orthodontist                                                          | Phone Number | Location |  |  |





## Home Alone Safely: Staying Safe at Home